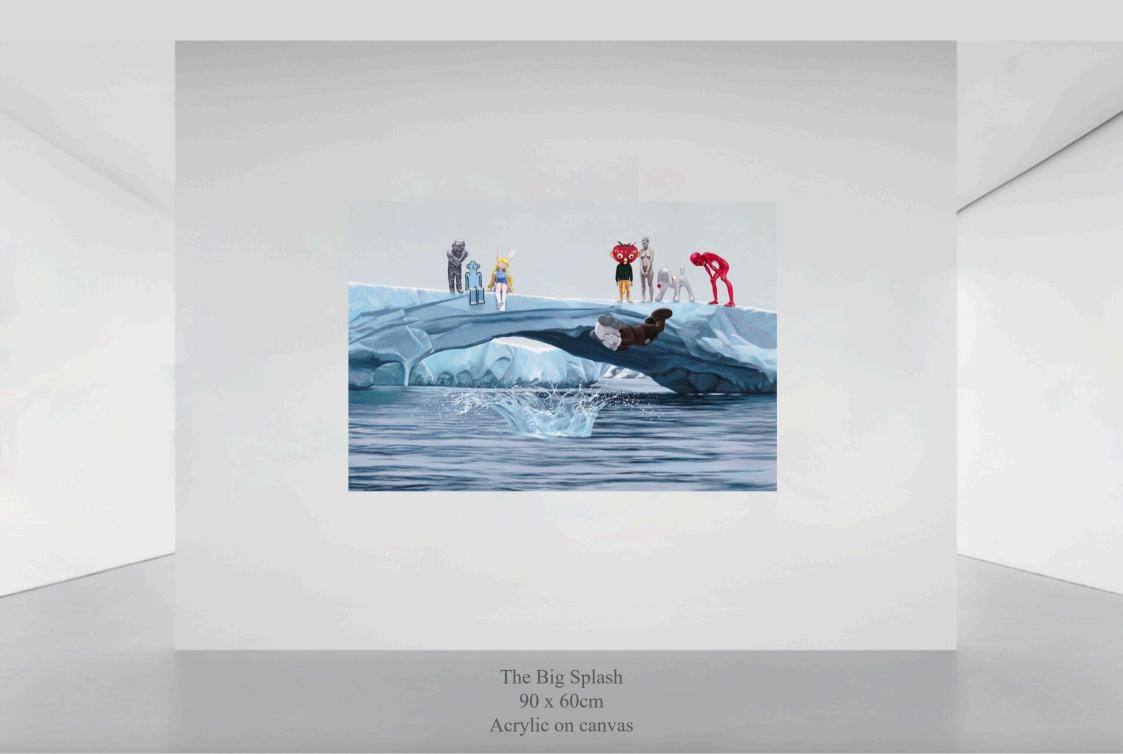

Climbing 120 x 80cm Acrylic on canvas

200 x 120cm Acrylic on canvas

The Auction 120 x 80cm Acrylic on canvas

Perfect Holiday 120 x 80cm Acrylic on canvas

Art Desert 110 x 160cm Acrylic on canvas

TA MEN, Lai Shengyu & Yang Xiaogang (1978, Hunan, China) Education: Central Academy of Fine arts, Beijing, China (2004)