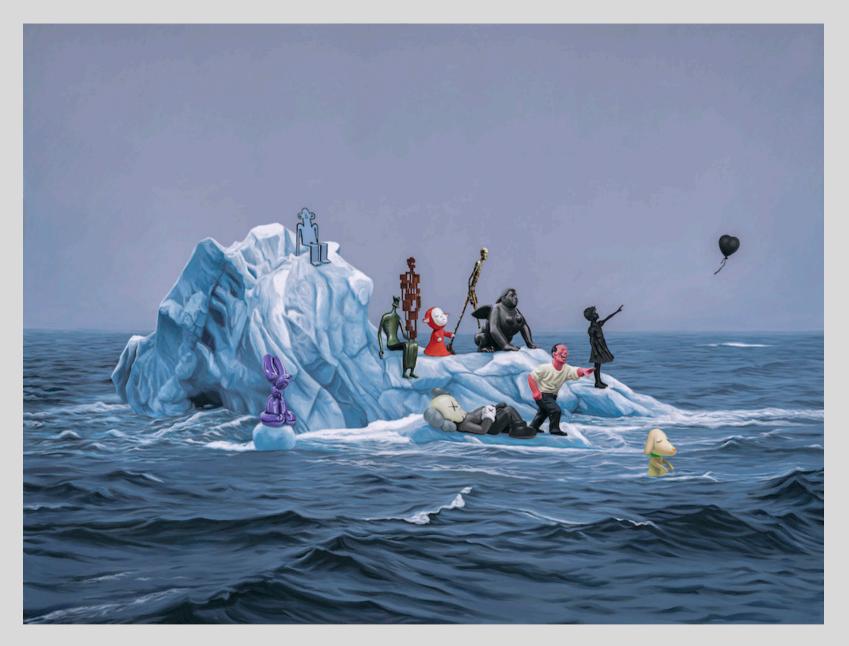

Dance at Polar Region 90 x 60cm Acrylic on canvas

Visitors on the Ice Mountain no.1 110 x 160cm Acrylic on canvas

Visitors on the Ice Mountain no.5
200 x 120cm
Acrylic on canvas

Spring Season is coming 110 x 160cm Acrylic on canvas