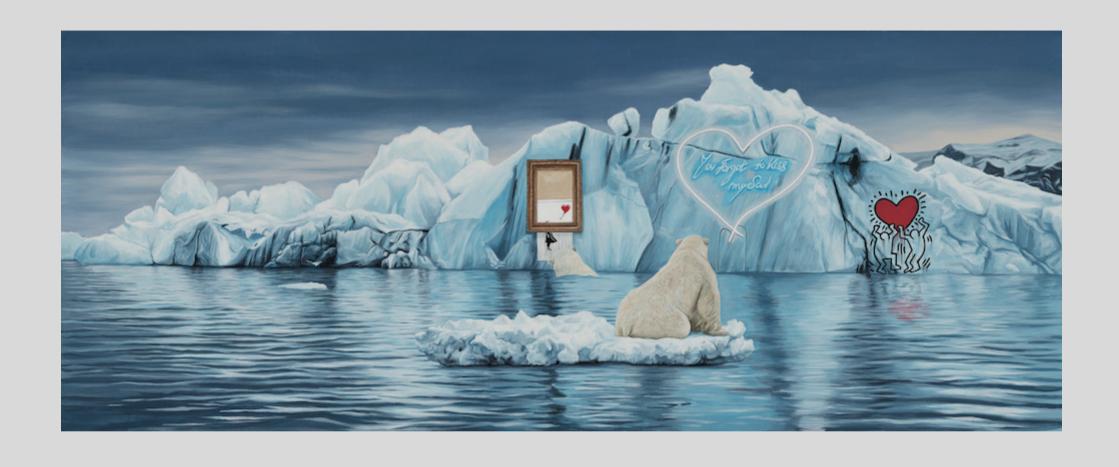

# 冰山上的来客 Visitors on the Ice Mountain

Artist:
Ta Men+

Period: 8 Dec 2023 – 8 Jan 2024

Venue
Yang Gallery Singapore
581 Orchard Road, #01-11 voco Orchard, Singapore

Polar Bear Loving the Art 150 x 60cm Acrylic on canvas