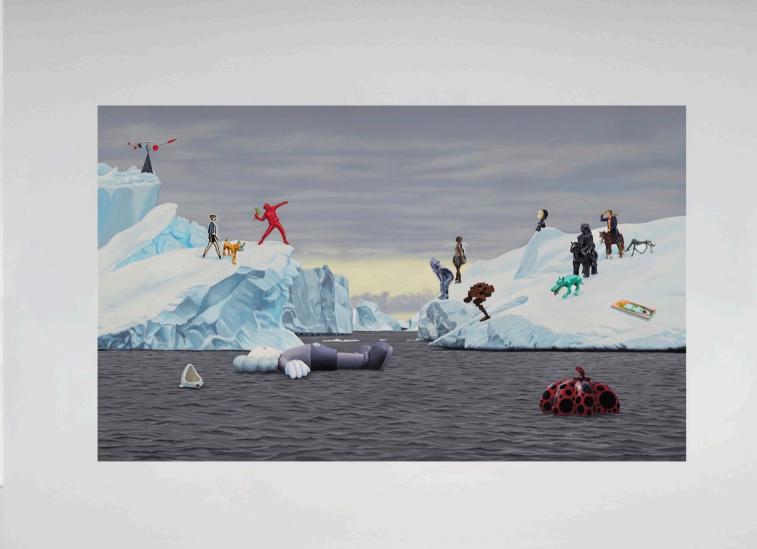

Climbing 120 x 80cm Acrylic on canvas

200 x 120cm Acrylic on canvas

The Auction 120 x 80cm Acrylic on canvas

Perfect Holiday 120 x 80cm Acrylic on canvas

Art Desert 110 x 160cm Acrylic on canvas

TA MEN, Lai Shengyu & Yang Xiaogang (1978, Hunan, China) Education: Central Academy of Fine arts, Beijing, China (2004)