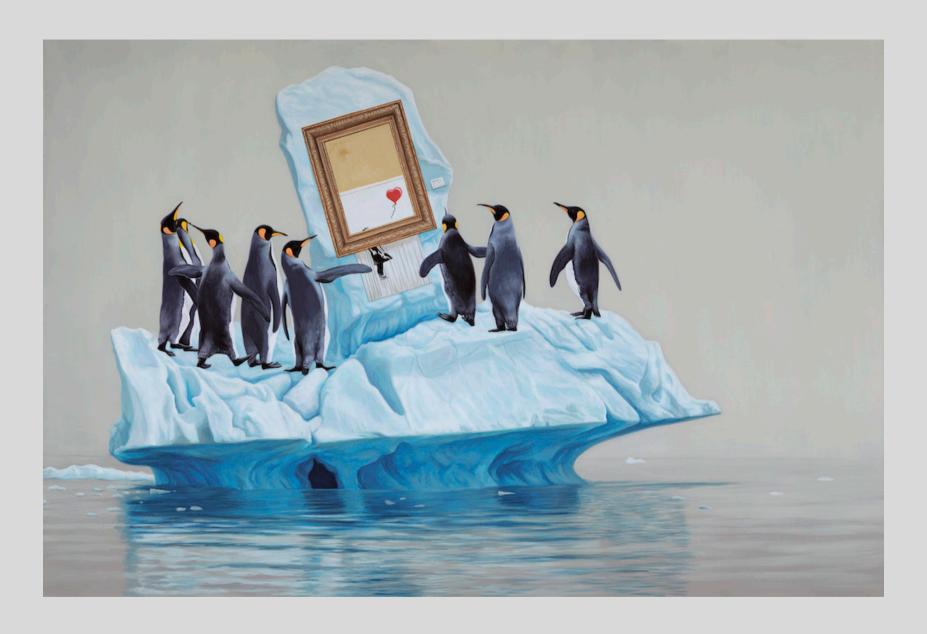

ure 150 x 60cm Acrylic on canvas



The Penguins Loving Art
150 x 60cm
Acrylic on canvas





Starry Night 120 x 90cm Acrylic on canvas





Art Museum on the Ice Mountain 110 x 160cm Acrylic on canvas



Dance at Polar Region 90 x 60cm Acrylic on canvas



Visitors on the Ice Mountain no.1 110 x 160cm Acrylic on canvas



Visitors on the Ice Mountain no.5
200 x 120cm
Acrylic on canvas



Spring Season is coming 110 x 160cm Acrylic on canvas



Give You the Whole World
120 x 80cm
Acrylic on canvas



Ideal Life 180 x 120cm Acrylic on canvas



Iceland 250 x 100cm Acrylic on canvas



Visitors on the Ice Mountain no.10 120 x 90cm Acrylic on canvas



The Eight Immortals Crossing the Sea 110 x 160cm Acrylic on canvas



Climbing 120 x 80cm Acrylic on canvas



200 x 120cm Acrylic on canvas



The Auction 120 x 80cm Acrylic on canvas



Perfect Holiday 120 x 80cm Acrylic on canvas



Art Desert 110 x 160cm Acrylic on canvas





TA MEN, Lai Shengyu & Yang Xiaogang (1978, Hunan, China) Education: Central Academy of Fine arts, Beijing, China (2004)

Tamen is an artist collective formed in 2003 by artists Lai Shengyu and Yang Xiaogang, who were born in China's Hunan Province in 1978 and 1979, respectively. Both received post-graduate degrees from the Central Academy of Fine Arts in the Department of Printmaking. The duo has traveled widely and rejects contemporary society's infatuation with the individual by seamlessly collaborating on and co-painting each work. They have gained acclaim in China and abroad for their Same Room series of paintings, and have since shifted towards ex