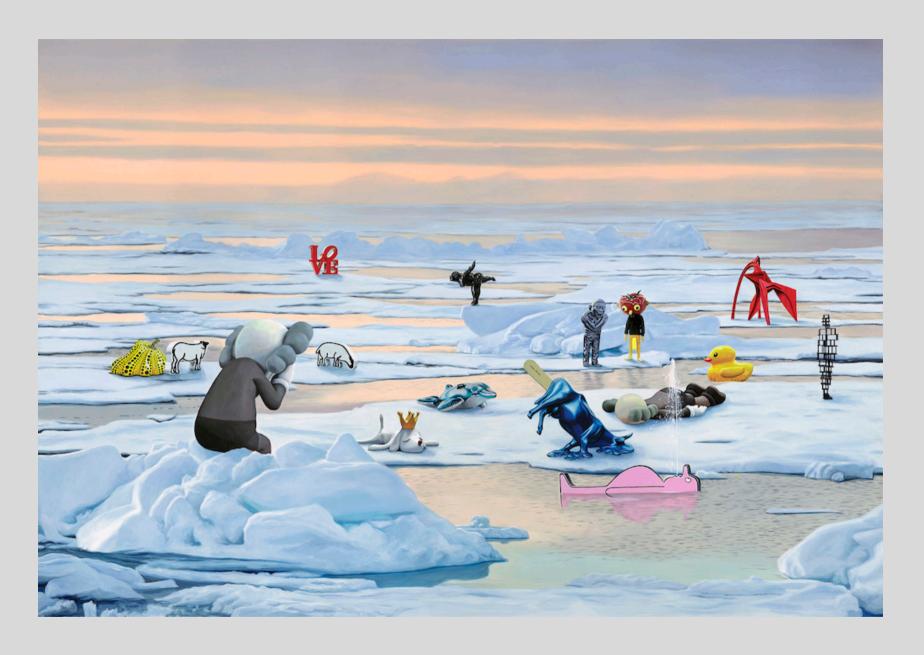

Looking for Treasure 150 x 60cm Acrylic on canvas

The Penguins Loving Art
150 x 60cm
Acrylic on canvas

Starry Night 120 x 90cm Acrylic on canvas

Art Museum on the Ice Mountain 110 x 160cm Acrylic on canvas