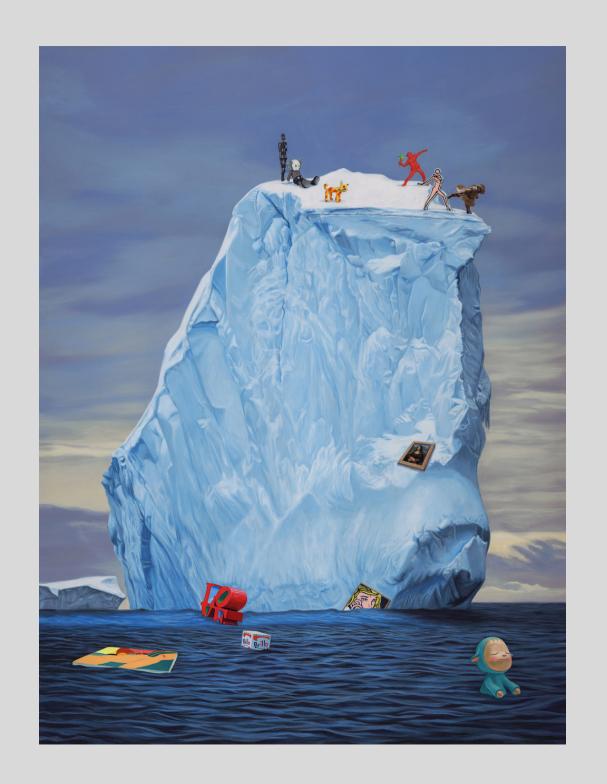

olar Bear Loving the Art 150 x 60cm Acrylic on canvas



Looking for Treasure 150 x 60cm Acrylic on canvas



The Penguins Loving Art
150 x 60cm
Acrylic on canvas





Starry Night 120 x 90cm Acrylic on canvas





Art Museum on the Ice Mountain 110 x 160cm Acrylic on canvas



Dance at Polar Region 90 x 60cm Acrylic on canvas



Visitors on the Ice Mountain no.1 110 x 160cm Acrylic on canvas



Visitors on the Ice Mountain no.5
200 x 120cm
Acrylic on canvas



Spring Season is coming 110 x 160cm Acrylic on canvas



Give You the Whole World
120 x 80cm
Acrylic on canvas



Ideal Life 180 x 120cm Acrylic on canvas



Iceland 250 x 100cm Acrylic on canvas



Visitors on the Ice Mountain no.10 120 x 90cm Acrylic on canvas



The Eight Immortals Crossing the Sea 110 x 160cm Acrylic on canvas



Climbing 120 x 80cm Acrylic on canvas



200 x 120cm Acrylic on canvas



The Auction 120 x 80cm Acrylic on canvas



Perfect Holiday 120 x 80cm Acrylic on canvas



Art Desert 110 x 160cm Acrylic on canvas





TA MEN, Lai Shengyu & Yang Xiaogang (1978, Hunan, China) Education: Central Academy of Fine arts, Beijing, China (2004)

Tamen is an artist collective formed in 2003 by artists Lai Shengyu and Yang Xiaogang, who were born in China's Hunan Province in 1978 and 1979, respectively. Both received post-graduate degrees from the Central Academy of Fine Arts in the Department of Printmaking. The duo has traveled widely and rejects contemporary society's infatuation with the individual by seamlessly collaborating on and co-painting each work. They have gained acclaim in China and abroad