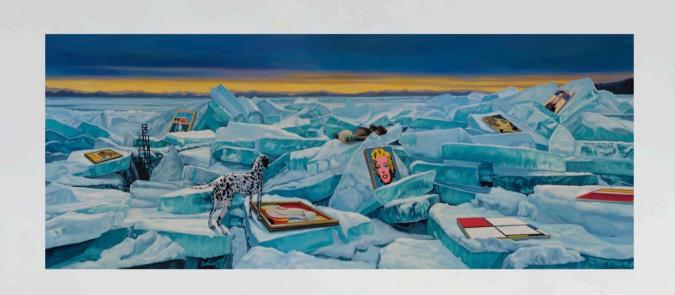

Climbing 120 x 80cm Acrylic on canvas

200 x 120cm Acrylic on canvas

The Auction 120 x 80cm Acrylic on canvas

Perfect Holiday 120 x 80cm Acrylic on canvas

Art Desert 110 x 160cm Acrylic on canvas

TA MEN, Lai Shengyu & Yang Xiaogang (1978, Hunan, China) Education: Central Academy of Fine arts, Beijing, China (2004)