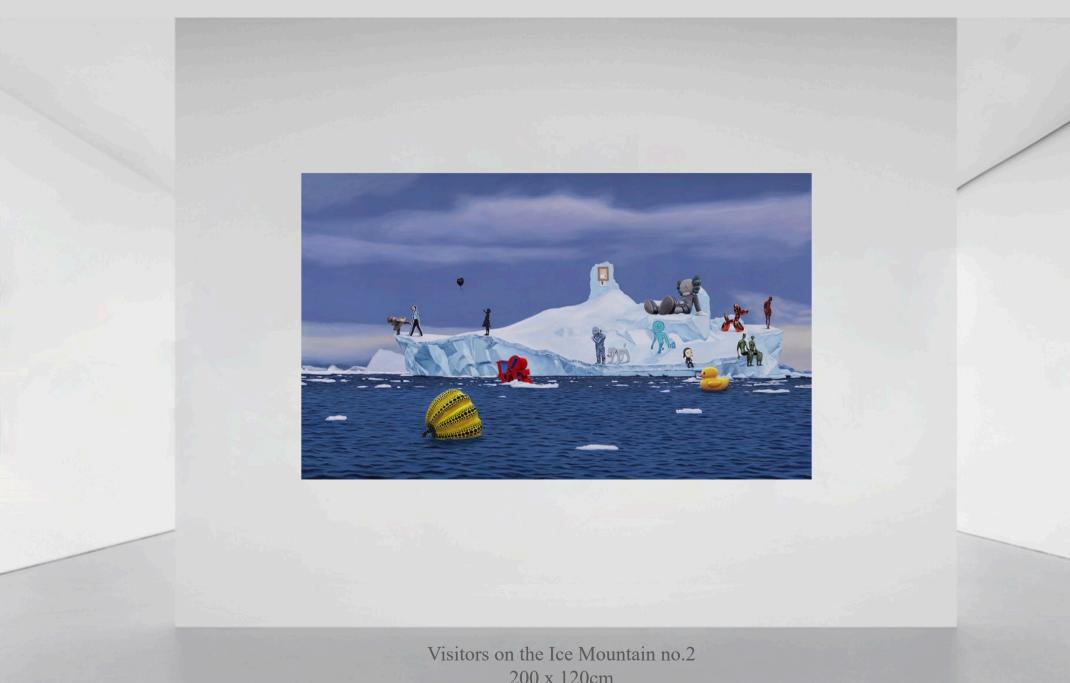

Dance at Polar Region 90 x 60cm Acrylic on canvas

Visitors on the Ice Mountain no.1 110 x 160cm Acrylic on canvas

Visitors on the Ice Mountain no.5
200 x 120cm
Acrylic on canvas

Spring Season is coming 110 x 160cm Acrylic on canvas