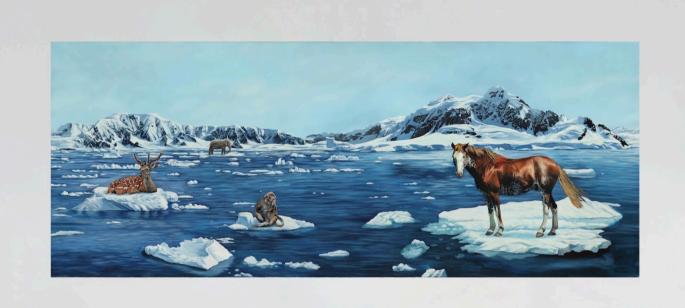

Climbing 120 x 80cm Acrylic on canvas

200 x 120cm Acrylic on canvas

The Auction 120 x 80cm Acrylic on canvas

Perfect Holiday 120 x 80cm Acrylic on canvas

Art Desert 110 x 160cm Acrylic on canvas

TA MEN, Lai Shengyu & Yang Xiaogang (1978, Hunan, China) Education: Central Academy of Fine arts, Beijing, China (2004)