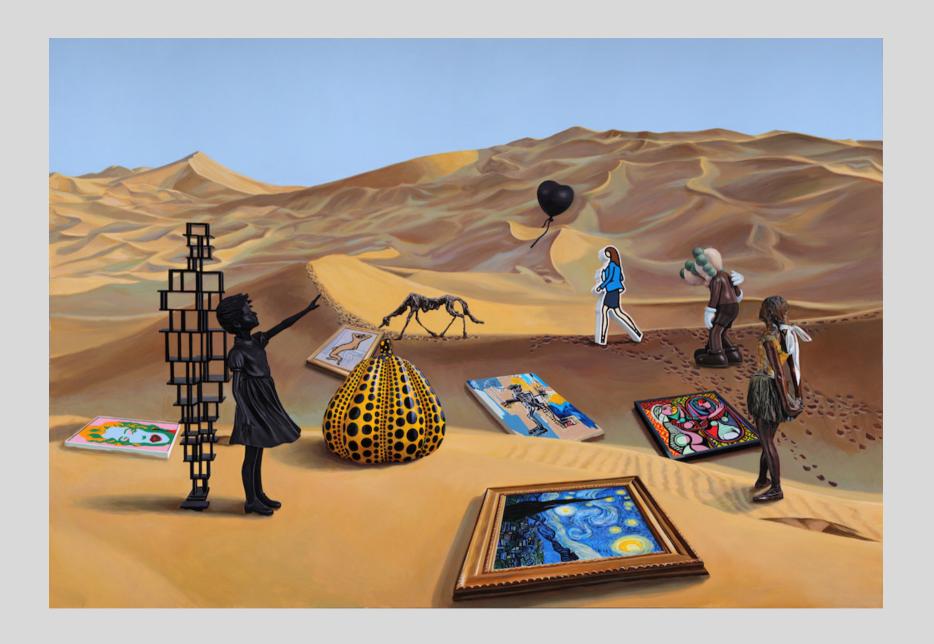

Climbing 120 x 80cm Acrylic on canvas

200 x 120cm Acrylic on canvas

The Auction 120 x 80cm Acrylic on canvas

Perfect Holiday 120 x 80cm Acrylic on canvas

Art Desert 110 x 160cm Acrylic on canvas

TA MEN, Lai Shengyu & Yang Xiaogang (1978, Hunan, China) Education: Central Academy of Fine arts, Beijing, China (2004)