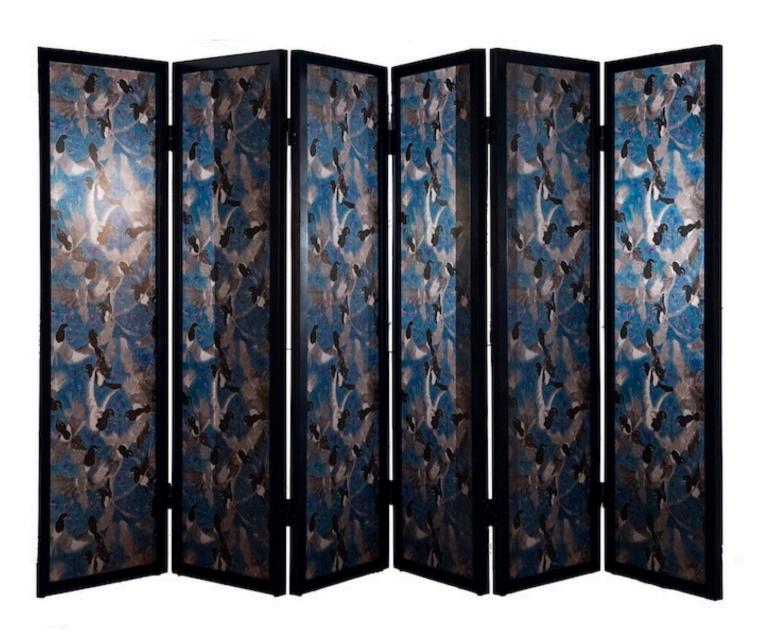

# Art Furniture

White Screen 220 x 360 x 5cm Wood, Chiffon

Magpies – Blue Screen 220 x 360 x 5cm Wood, Chiffon

Bamboo – White Screen 220 x 360 x 5cm Wood, Chiffon

Magpies – Red Screen 220 x 540 x 5cm Wood, Chiffon