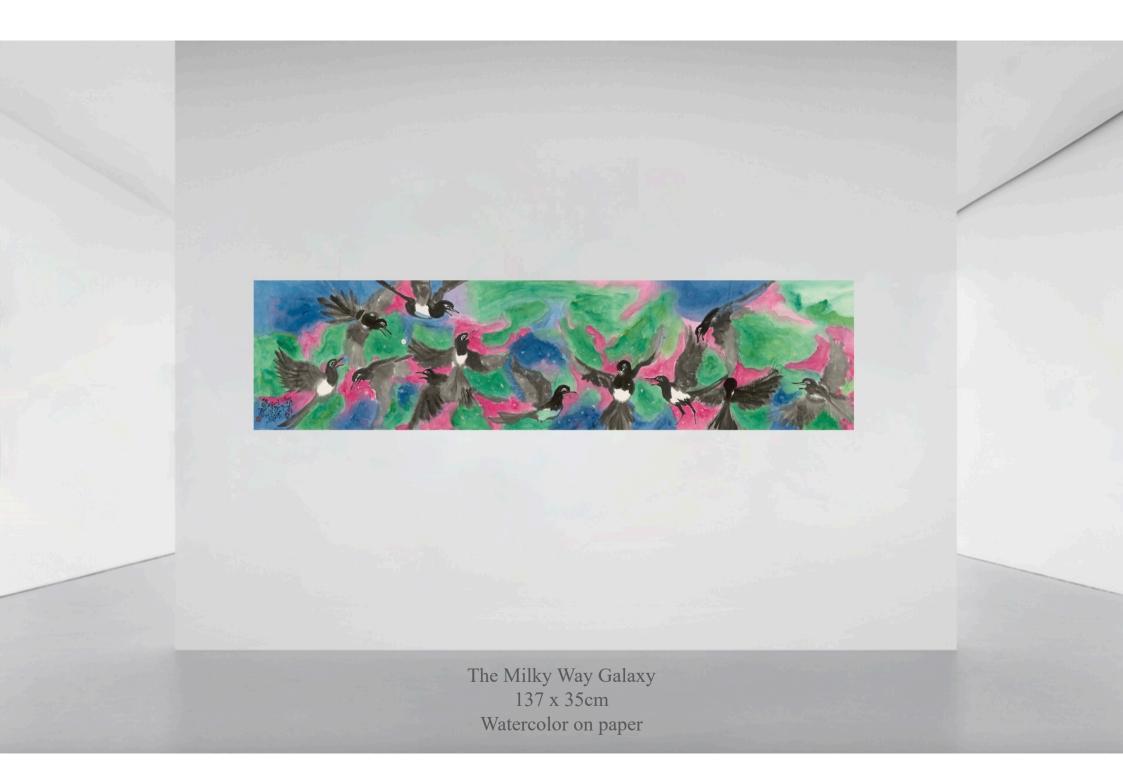

The Magpie Bridge – Green Lotus Pond 137 x 59cm Watercolor on paper

Meeting at Magpie Bridge 68 x 68cm Watercolor on paper

The Plum Blossom Grove 137 x 59cm Watercolor on paper

The Milky Way – Dancing Magpies 137 x 34cm Watercolor on paper