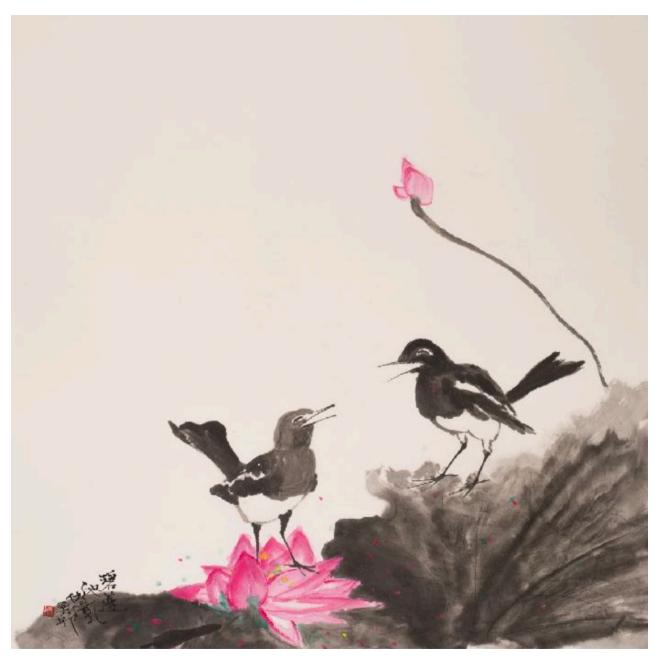

### **Foreword**

Yang Gallery is delighted to present Zhong Dao Space artist Guo Chuanfeng "The Magpie Bridge Ink, Light & Shadow Exhibition" in Singapore.

This exhibition includes ink paintings, calligraphies, and a light show of dance drama, aiming to present Chinese Valentine's Day to the whole world. "The Magpie Bridge" is one of China's Four Great Folktales. The story is about the romance between a fairy Zhinü (the weaver girl) and a human Niulang (the cowherd). They meet at Green Lotus Pond and then fall in love with each other. However, the love between humans and fairies is forbidden, so the Queen Mother escorts Zhinü back to heaven and draws a Silver River(the Milky Way) to separate them. Meanwhile, magpies from all over the world are moved by them. Once a year, on the seventh day of the seventh lunar month, a flock of magpies would form a bridge to reunite the lovers. That day is known as the Qixi Festival.

The Magpie Bridge – Green Lotus Pond 137 x 59cm Watercolor on paper

Meeting at Magpie Bridge 68 x 68cm Watercolor on paper

The Plum Blossom Grove 137 x 59cm Watercolor on paper

The Milky Way – Dancing Magpies 137 x 34cm Watercolor on paper