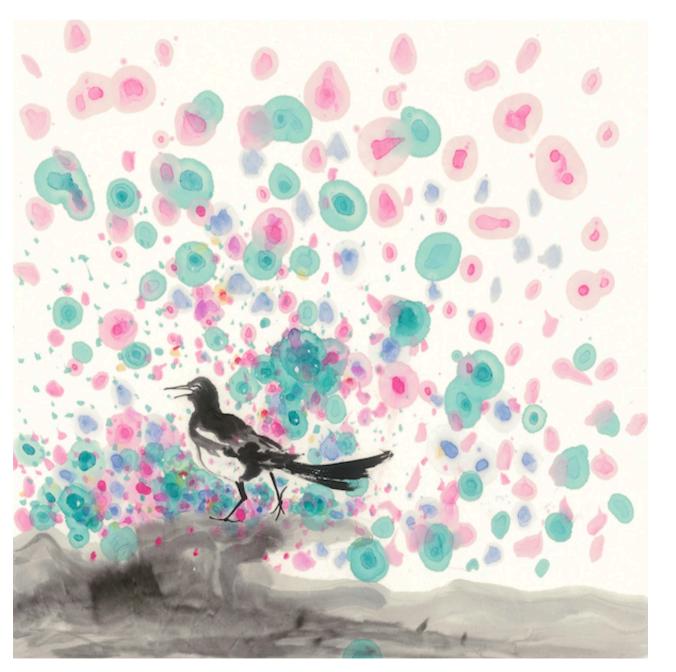

Light & Shadow Digital Art

Ink & Watercolor & Calligraphy

The milky way – Magpies
Blue
68 x 69cm
Watercolor on paper

The milky way – Magpies - Purple 68 x 69cm
Watercolor on paper

Meeting at Magpie Bridge 68 x 68cm Watercolor on paper

The Magpie Bridge – Green Lotus Pond 137 x 59cm Watercolor on paper

Meeting at Magpie Bridge 68 x 68cm Watercolor on paper

The Plum Blossom Grove 137 x 59cm Watercolor on paper

The Milky Way – Dancing Magpies 137 x 34cm Watercolor on paper