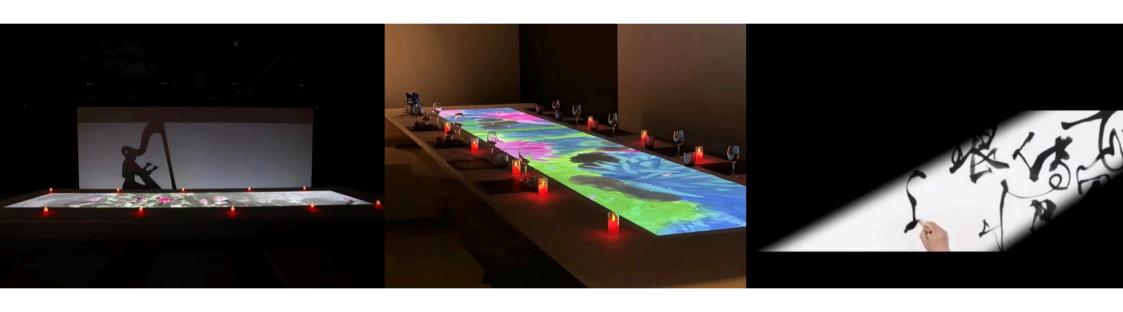

### **Foreword**

Yang Gallery is delighted to present Zhong Dao Space artist Guo Chuanfeng "The Magpie Bridge Ink, Light & Shadow Exhibition" in Singapore.

This exhibition includes ink paintings, calligraphies, and a light show of dance drama, aiming to present Chinese Valentine's Day to the whole world. "The Magpie Bridge" is one of China's Four Great Folktales. The story is about the romance between a fairy Zhinü (the weaver girl) and a human Niulang (the cowherd). They meet at Green Lotus Pond and then fall in love with each other. However, the love between humans and fairies is forbidden, so the Queen Mother escorts Zhinü back to heaven and draws a Silver River(the Milky Way) to separate them. Meanwhile, magpies from all over the world are moved by them. Once a year, on the seventh day of the seventh lunar month, a flock of magpies would form a bridge to reunite the lovers. That day is known as the Qixi Festival.

# Art Furniture

White Screen 220 x 360 x 5cm Wood, Chiffon

Magpies – Blue Screen 220 x 360 x 5cm Wood, Chiffon

Bamboo – White Screen 220 x 360 x 5cm Wood, Chiffon

Magpies – Red Screen 220 x 540 x 5cm Wood, Chiffon