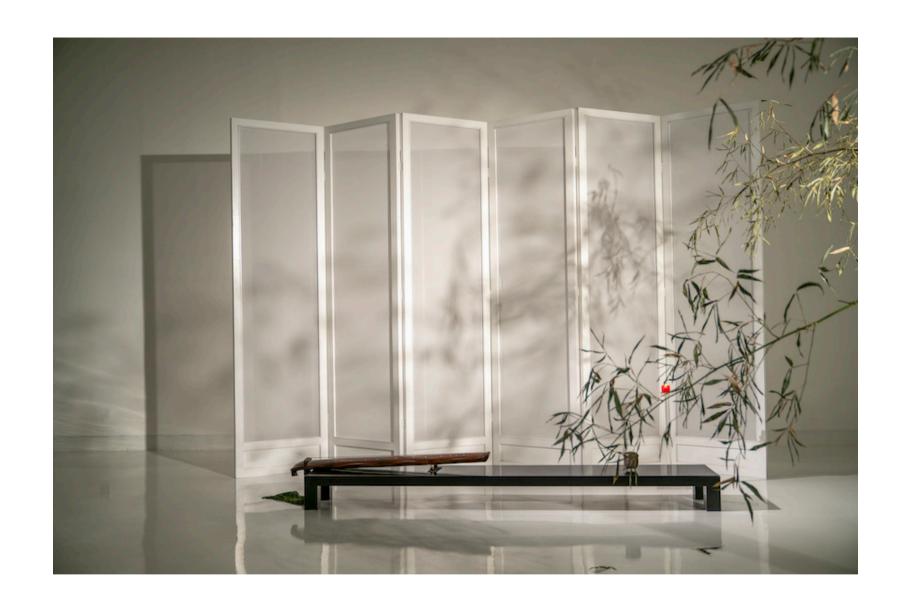

# Art Furniture

White Screen 220 x 360 x 5cm Wood, Chiffon

Magpies – Blue Screen 220 x 360 x 5cm Wood, Chiffon

Bamboo – White Screen 220 x 360 x 5cm Wood, Chiffon

Magpies – Red Screen 220 x 540 x 5cm Wood, Chiffon