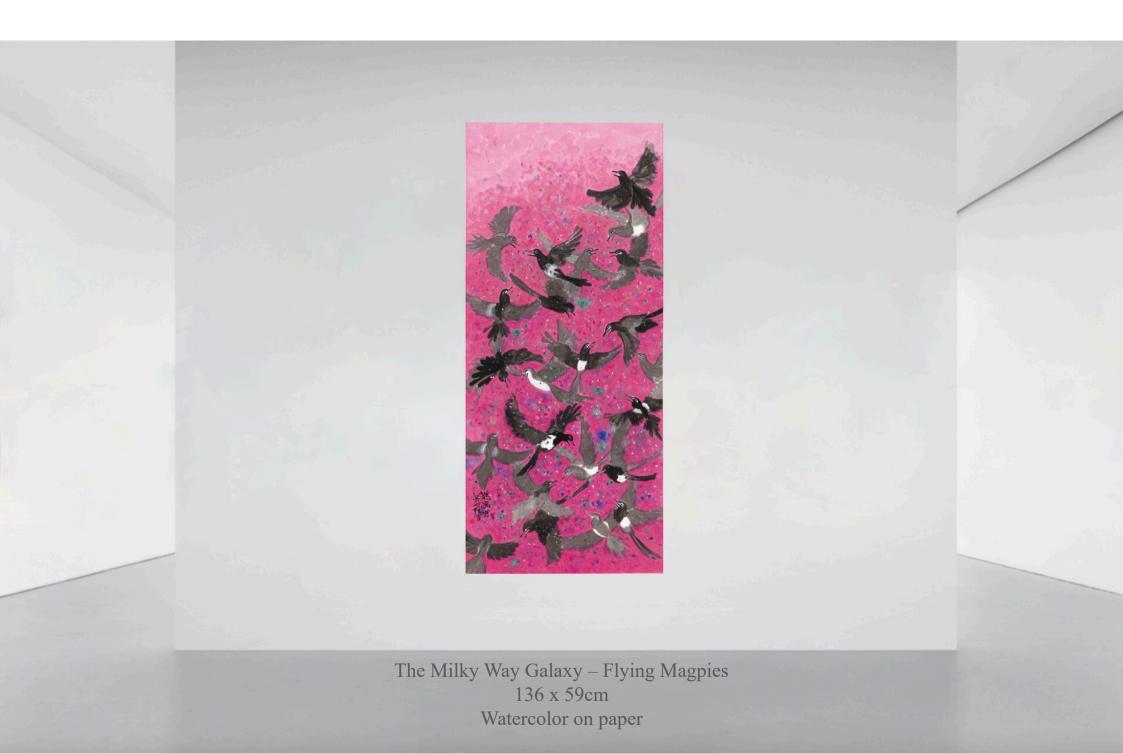

The Magpie Bridge – Green Lotus Pond 137 x 59cm Watercolor on paper

Meeting at Magpie Bridge 68 x 68cm Watercolor on paper

The Plum Blossom Grove 137 x 59cm Watercolor on paper

The Milky Way – Dancing Magpies 137 x 34cm Watercolor on paper