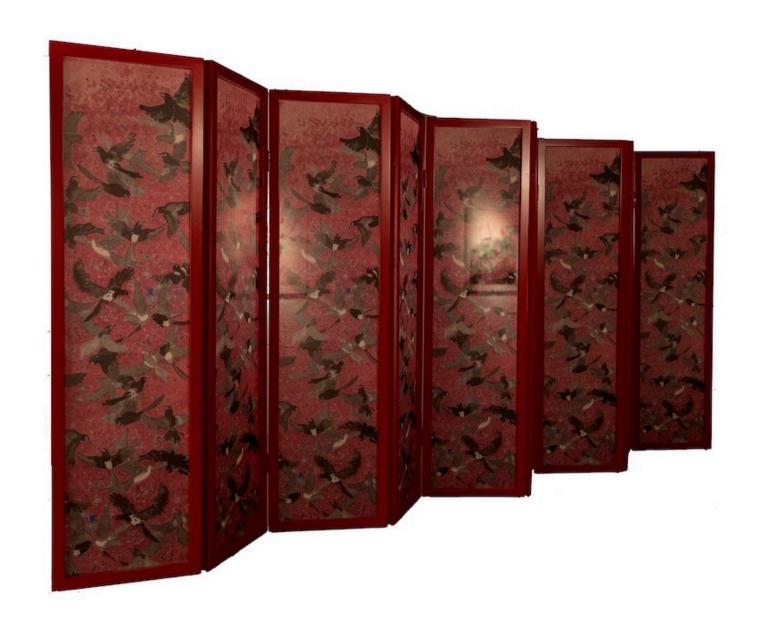

# Art Furniture

White Screen 220 x 360 x 5cm Wood, Chiffon

Magpies – Blue Screen 220 x 360 x 5cm Wood, Chiffon

Bamboo – White Screen 220 x 360 x 5cm Wood, Chiffon

Magpies – Red Screen 220 x 540 x 5cm Wood, Chiffon