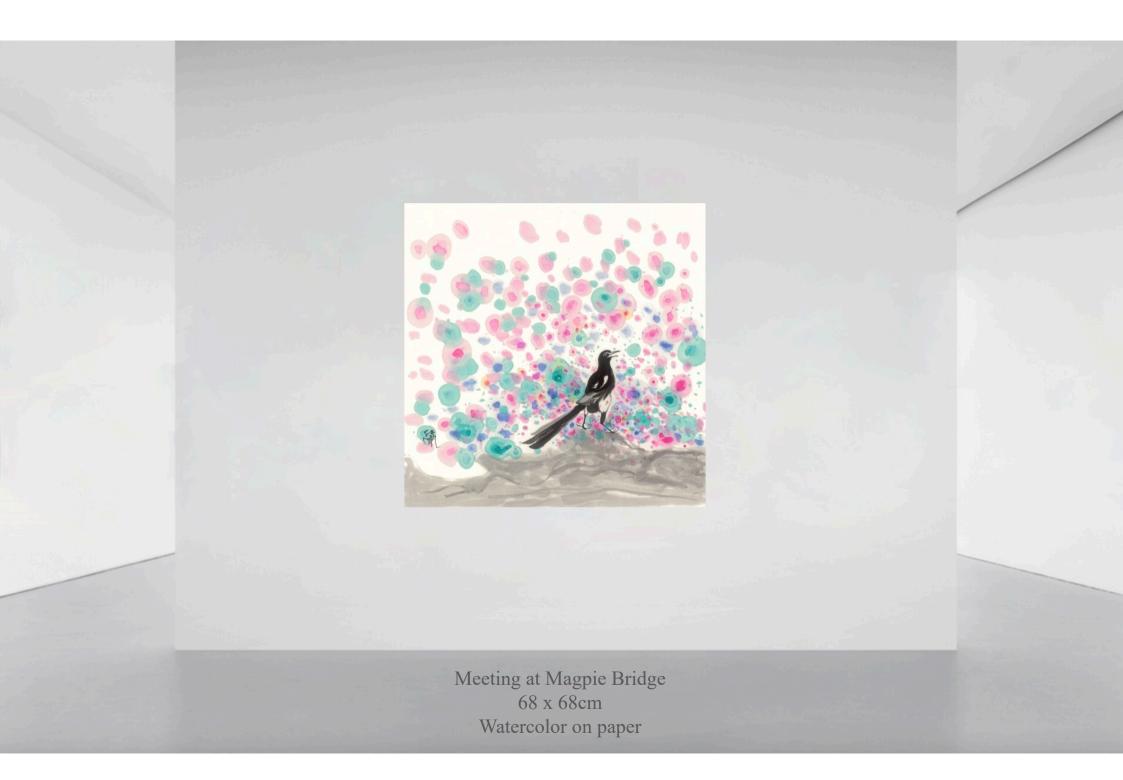

Light & Shadow Digital Art

Ink & Watercolor & Calligraphy

The milky way – Magpies
Blue
68 x 69cm
Watercolor on paper

The milky way – Magpies - Purple 68 x 69cm
Watercolor on paper

Meeting at Magpie Bridge 68 x 68cm Watercolor on paper

The Magpie Bridge – Green Lotus Pond 137 x 59cm Watercolor on paper

Meeting at Magpie Bridge 68 x 68cm Watercolor on paper

The Plum Blossom Grove 137 x 59cm Watercolor on paper

The Milky Way – Dancing Magpies 137 x 34cm Watercolor on paper