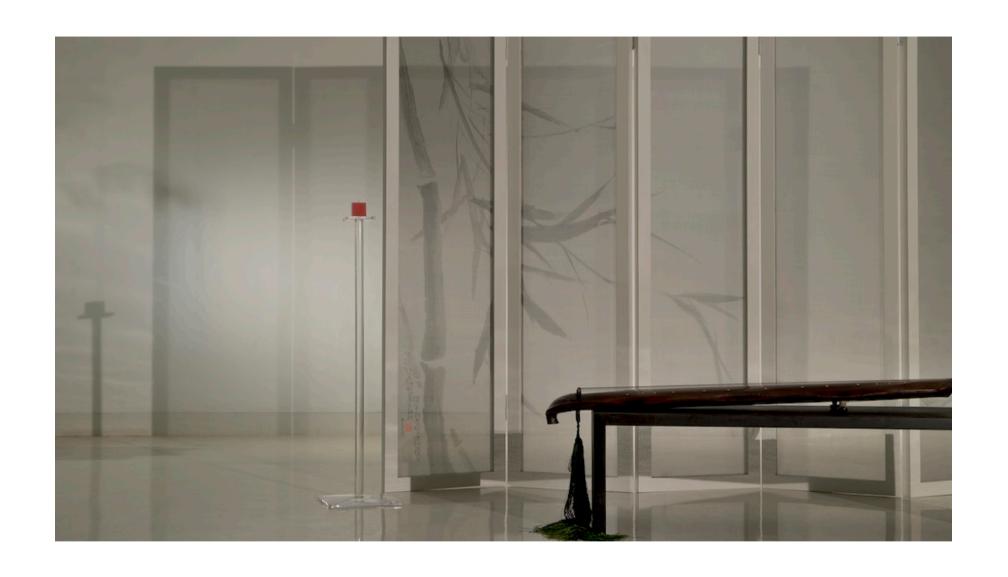

# Art Furniture

White Screen 220 x 360 x 5cm Wood, Chiffon

Magpies – Blue Screen 220 x 360 x 5cm Wood, Chiffon

Bamboo – White Screen 220 x 360 x 5cm Wood, Chiffon

Magpies – Red Screen 220 x 540 x 5cm Wood, Chiffon