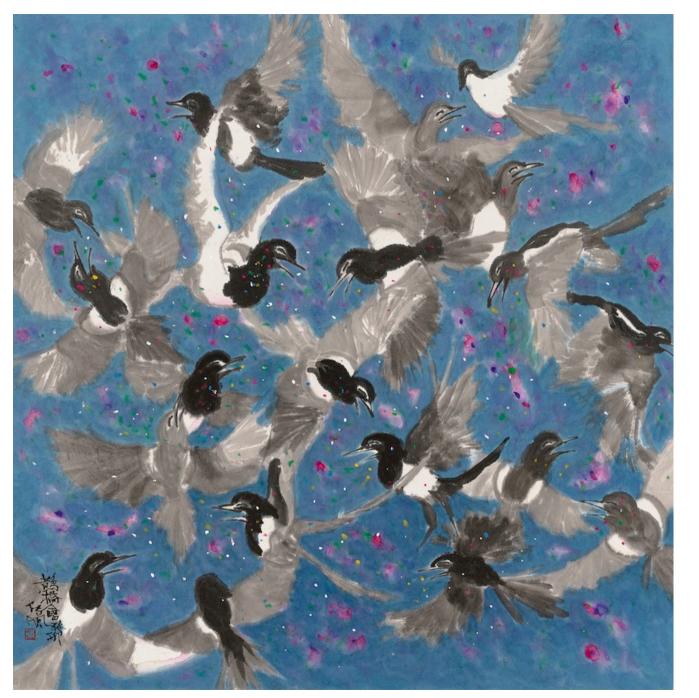

Light & Shadow Digital Art

Ink & Watercolor & Calligraphy

The milky way – Magpies
Blue
68 x 69cm
Watercolor on paper

The milky way – Magpies - Purple 68 x 69cm
Watercolor on paper

Meeting at Magpie Bridge 68 x 68cm Watercolor on paper