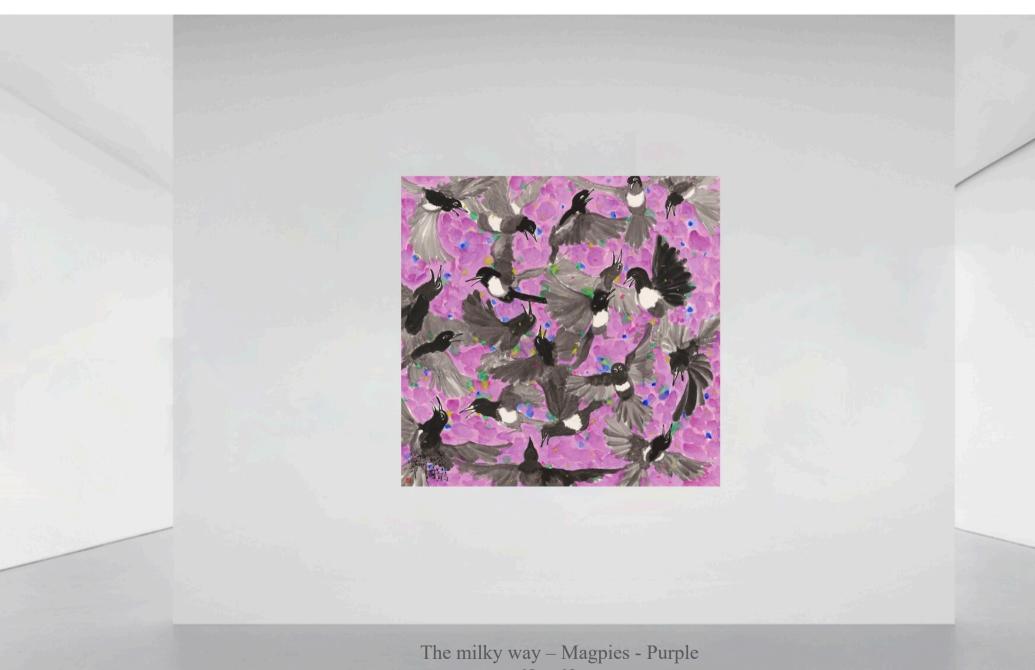

Light & Shadow Digital Art

Ink & Watercolor & Calligraphy

The milky way – Magpies
Blue
68 x 69cm
Watercolor on paper

The milky way – Magpies - Purple 68 x 69cm
Watercolor on paper

Meeting at Magpie Bridge 68 x 68cm Watercolor on paper