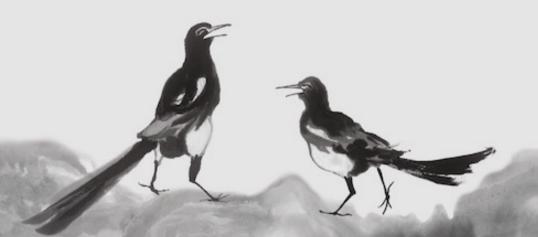

### **Foreword**

Yang Gallery is delighted to present Zhong Dao Space artist Guo Chuanfeng "The Magpie Bridge Ink, Light & Shadow Exhibition" in Singapore.

This exhibition includes ink paintings, calligraphies, and a light show of dance drama, aiming to present Chinese Valentine's Day to the whole world. "The Magpie Bridge" is one of China's Four Great Folktales. The story is about the romance between a fairy Zhinü (the weaver girl) and a human Niulang (the cowherd). They meet at Green Lotus Pond and then fall in love with each other. However, the love between humans and fairies is forbidden, so the Queen Mother escorts Zhinü back to heaven and draws a Silver River(the Milky Way) to separate them. Meanwhile, magpies from all over the world are moved by them. Once a year, on the seventh day of the seventh lunar month, a flock of magpies would form a bridge to reunite the lovers. That day is known as the Qixi Festival.

Light & Shadow Digital Art

Ink & Watercolor & Calligraphy

The milky way – Magpies
Blue
68 x 69cm
Watercolor on paper

The milky way – Magpies - Purple 68 x 69cm
Watercolor on paper

Meeting at Magpie Bridge 68 x 68cm Watercolor on paper