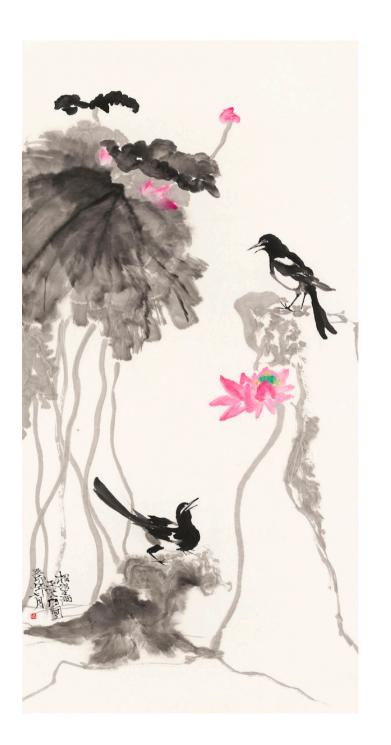

### **Foreword**

Yang Gallery is delighted to present Zhong Dao Space artist Guo Chuanfeng "The Magpie Bridge Ink, Light & Shadow Exhibition" in Singapore.

This exhibition includes ink paintings, calligraphies, and a light show of dance drama, aiming to present Chinese Valentine's Day to the whole world. "The Magpie Bridge" is one of China's Four Great Folktales. The story is about the romance between a fairy Zhinü (the weaver girl) and a human Niulang (the cowherd). They meet at Green Lotus Pond and then fall in love with each other. However, the love between humans and fairies is forbidden, so the Queen Mother escorts Zhinü back to heaven and draws a Silver River(the Milky Way) to separate them. Meanwhile, magpies from all over the world are moved by them. Once a year, on the seventh day of the seventh lunar month, a flock of magpies would form a bridge to reunite the lovers. That day is known as the Qixi Festival.